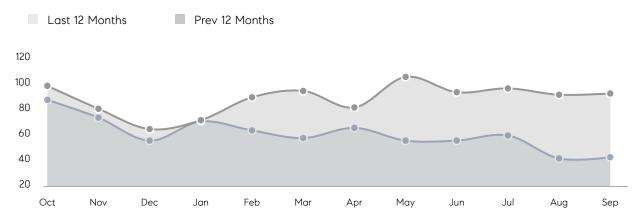

| 100%        |          |
|                | AVERAGE SOLD PRICE | \$1,277,300 | \$1,324,702 | -4%      |
|                | # OF CONTRACTS     | 21          | 31          | -32%     |
|                | NEW LISTINGS       | 30          | 43          | -30%     |
| Condo/Co-op/TH | AVERAGE DOM        | 42          | 39          | 8%       |
|                | % OF ASKING PRICE  | 100%        | 98%         |          |
|                | AVERAGE SOLD PRICE | \$596,438   | \$523,000   | 14%      |
|                | # OF CONTRACTS     | 5           | 5           | 0%       |
|                | NEW LISTINGS       | 7           | 10          | -30%     |
|                |                    |             |             |          |

# Summit

#### SEPTEMBER 2021

### Monthly Inventory





## Contracts By Price Range

### Listings By Price Range



Sources: Garden State MLS, Hudson MLS, NJ MLS

COMPASS

 $\sim$   $\sim$   $\sim$   $\sim$   $\sim$ / / / / / / / //// | | | | | / ------

Compass makes no representations or warranties, express or implied, with respect to future market conditions or prices of residential product at the time the subject property or any competitive property is complete and ready for occupancy or with respect to any report, study, finding, recommendation or other information provided by Compass herein. Moreover, no warranty, express or implied, is made or should be assumed regarding the accuracy, adequacy, completeness, legality, reliability, merchantability or fitness for a particular purpose of any information, in part or whole, contained here