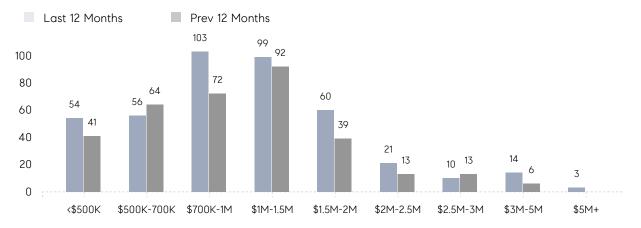

| 100%        |          |
|                | AVERAGE SOLD PRICE | \$1,277,300 | \$1,324,702 | -4%      |
|                | # OF CONTRACTS     | 21          | 31          | -32%     |
|                | NEW LISTINGS       | 30          | 43          | -30%     |
| Condo/Co-op/TH | AVERAGE DOM        | 42          | 39          | 8%       |
|                | % OF ASKING PRICE  | 100%        | 98%         |          |
|                | AVERAGE SOLD PRICE | \$596,438   | \$523,000   | 14%      |
|                | # OF CONTRACTS     | 5           | 5           | 0%       |
|                | NEW LISTINGS       | 7           | 10          | -30%     |
|                |                    |             |             |          |

# Summit

#### SEPTEMBER 2021

### Monthly Inventory





## Contracts By Price Range

### Listings By Price Range



Sources: Garden State MLS, Hudson MLS, NJ MLS

COMPASS

 $\sim$   $\sim$   $\sim$   $\sim$   $\sim$ / / / / / / / //// | | | | | / ------

Compass makes no representations or warranties, express or implied, with respect to future market conditions or prices of residential product at the time the subject property or any competitive property is complete and ready for occupancy or with respect to any report, study, finding, recommendation or other information provided by Compass herein. Moreover, no warranty, express or implied, is made or should be assumed regarding the accuracy, adequacy, completeness, legality, reliability, merchantability or fitness for a particular purpose of any information, in part or whole, contained herein